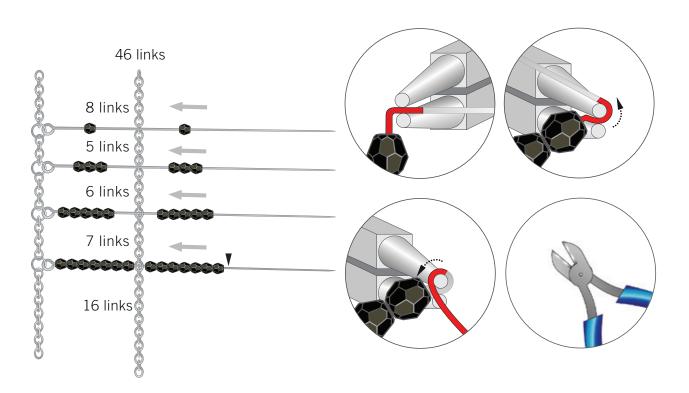

## STEP 3

WWW.CREATE-YOUR-STYLE.COM 3/7

STEP 5

4/7

STEP 7

WWW.CREATE-YOUR-STYLE.COM 5/7

Repeat steps 1 - 8 x1:

# HELLOWEEN EARRINGS "SPIDER'S WEB"

- STEP 1: Cut chain as follows: two pieces of 4 links, two of 5 links, one of 6 links, four of 8 links and one each of 12, 13, 15, 16, 46 and 30 links as shown in the illustrations.
- Open a 4 mm jump ring and attach it to an eye pin and through one end of the 6 and 13 link chains so the eye pin is in between the chains (see illustration). Add the following chains (5 links, 4 links & 8 links) with 4 mm jump rings placing an eye pin in between each one as shown in the illustration. Insert a Swarovski Bead art. 5000 3 mm Jet on the first eye pin and on to the other eye pins insert 3, 5 and 7 Swarovski Beads article 5000 3 mm Jet as shown.
- Thread the bottom most eye pin through the 17<sup>th</sup> link of the 46 links chain. The eye pin above it should go through the 8<sup>th</sup> link, the one above it through the 7<sup>th</sup> and then the last one through the 6<sup>th</sup> link of the chain. Insert the same number of Swarovski Beads article 5000 3 mm Jet on to each eye pin as was done in step 2. Make a loop in the end of the last eye pin.
- STEP 4: Attach a 30 links chain and a 15 links chain to the loop of the eye pin using a 4mm jump ring as shown.
- STEP 5: Insert on all the three left over eye pins Swarovski Beads art. 5000 3 mm Jet from top to bottom in this quantity: 1, 3 and 5. Turn a loop at the end of all eye pins.
- STEP 6: Attach chains of 8, 4, 5 and 12 links together and to the loops from the eye pins made in step 5 using 4 mm jump rings.
- STEP 7: Attach all four linked and beaded chains to each other at the top using a 4mm jump ring.
- STEP 8: Open the loop of the French ear wire and attach it to the 4mm jump ring from step 7. Repeat all steps to make another earring.