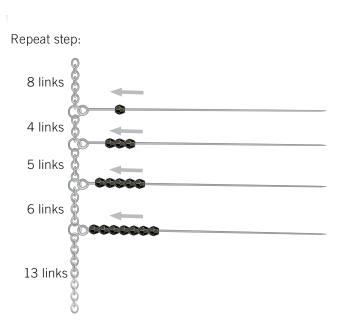

### STEP 2

WWW.CREATE-YOUR-STYLE.COM 2/7

# HELLOWEEN EARRINGS "SPIDER'S WEB"

- STEP 1: Cut chain as follows: two pieces of 4 links, two of 5 links, one of 6 links, four of 8 links and one each of 12, 13, 15, 16, 46 and 30 links as shown in the illustrations.
- Open a 4 mm jump ring and attach it to an eye pin and through one end of the 6 and 13 link chains so the eye pin is in between the chains (see illustration). Add the following chains (5 links, 4 links & 8 links) with 4 mm jump rings placing an eye pin in between each one as shown in the illustration. Insert a Swarovski Bead art. 5000 3 mm Jet on the first eye pin and on to the other eye pins insert 3, 5 and 7 Swarovski Beads article 5000 3 mm Jet as shown.
- Thread the bottom most eye pin through the 17<sup>th</sup> link of the 46 links chain. The eye pin above it should go through the 8<sup>th</sup> link, the one above it through the 7<sup>th</sup> and then the last one through the 6<sup>th</sup> link of the chain. Insert the same number of Swarovski Beads article 5000 3 mm Jet on to each eye pin as was done in step 2. Make a loop in the end of the last eye pin.
- STEP 4: Attach a 30 links chain and a 15 links chain to the loop of the eye pin using a 4mm jump ring as shown.
- STEP 5: Insert on all the three left over eye pins Swarovski Beads art. 5000 3 mm Jet from top to bottom in this quantity: 1, 3 and 5. Turn a loop at the end of all eye pins.
- STEP 6: Attach chains of 8, 4, 5 and 12 links together and to the loops from the eye pins made in step 5 using 4 mm jump rings.
- STEP 7: Attach all four linked and beaded chains to each other at the top using a 4mm jump ring.
- STEP 8: Open the loop of the French ear wire and attach it to the 4mm jump ring from step 7. Repeat all steps to make another earring.