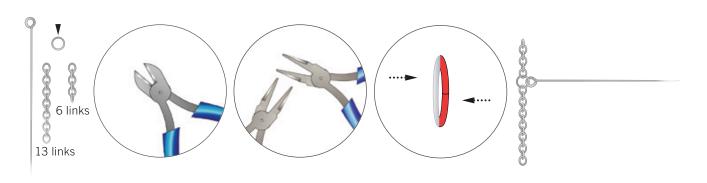

#### STEP 1

# HELLOWEEN EARRINGS "SPIDER'S WEB"

- STEP 1: Cut chain as follows: two pieces of 4 links, two of 5 links, one of 6 links, four of 8 links and one each of 12, 13, 15, 16, 46 and 30 links as shown in the illustrations.
- Open a 4 mm jump ring and attach it to an eye pin and through one end of the 6 and 13 link chains so the eye pin is in between the chains (see illustration). Add the following chains (5 links, 4 links & 8 links) with 4 mm jump rings placing an eye pin in between each one as shown in the illustration. Insert a Swarovski Bead art. 5000 3 mm Jet on the first eye pin and on to the other eye pins insert 3, 5 and 7 Swarovski Beads article 5000 3 mm Jet as shown.
- Thread the bottom most eye pin through the 17<sup>th</sup> link of the 46 links chain. The eye pin above it should go through the 8<sup>th</sup> link, the one above it through the 7<sup>th</sup> and then the last one through the 6<sup>th</sup> link of the chain. Insert the same number of Swarovski Beads article 5000 3 mm Jet on to each eye pin as was done in step 2. Make a loop in the end of the last eye pin.
- STEP 4: Attach a 30 links chain and a 15 links chain to the loop of the eye pin using a 4mm jump ring as shown.
- STEP 5: Insert on all the three left over eye pins Swarovski Beads art. 5000 3 mm Jet from top to bottom in this quantity: 1, 3 and 5. Turn a loop at the end of all eye pins.
- STEP 6: Attach chains of 8, 4, 5 and 12 links together and to the loops from the eye pins made in step 5 using 4 mm jump rings.
- STEP 7: Attach all four linked and beaded chains to each other at the top using a 4mm jump ring.
- STEP 8: Open the loop of the French ear wire and attach it to the 4mm jump ring from step 7. Repeat all steps to make another earring.