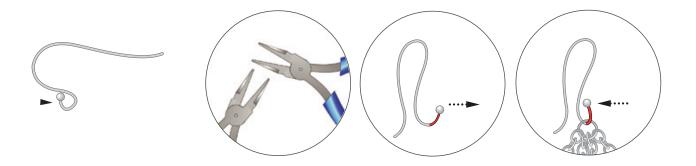

# HELLOWEEN EARRINGS "SPIDER'S WEB"

- STEP 1: Cut chain as follows: two pieces of 4 links, two of 5 links, one of 6 links, four of 8 links and one each of 12, 13, 15, 16, 46 and 30 links as shown in the illustrations.
- Open a 4 mm jump ring and attach it to an eye pin and through one end of the 6 and 13 link chains so the eye pin is in between the chains (see illustration). Add the following chains (5 links, 4 links & 8 links) with 4 mm jump rings placing an eye pin in between each one as shown in the illustration. Insert a Swarovski Bead art. 5000 3 mm Jet on the first eye pin and on to the other eye pins insert 3, 5 and 7 Swarovski Beads article 5000 3 mm Jet as shown.
- Thread the bottom most eye pin through the 17<sup>th</sup> link of the 46 links chain. The eye pin above it should go through the 8<sup>th</sup> link, the one above it through the 7<sup>th</sup> and then the last one through the 6<sup>th</sup> link of the chain. Insert the same number of Swarovski Beads article 5000 3 mm Jet on to each eye pin as was done in step 2. Make a loop in the end of the last eye pin.
- STEP 4: Attach a 30 links chain and a 15 links chain to the loop of the eye pin using a 4mm jump ring as shown.
- STEP 5: Insert on all the three left over eye pins Swarovski Beads art. 5000 3 mm Jet from top to bottom in this quantity: 1, 3 and 5. Turn a loop at the end of all eye pins.
- STEP 6: Attach chains of 8, 4, 5 and 12 links together and to the loops from the eye pins made in step 5 using 4 mm jump rings.
- STEP 7: Attach all four linked and beaded chains to each other at the top using a 4mm jump ring.
- STEP 8: Open the loop of the French ear wire and attach it to the 4mm jump ring from step 7. Repeat all steps to make another earring.