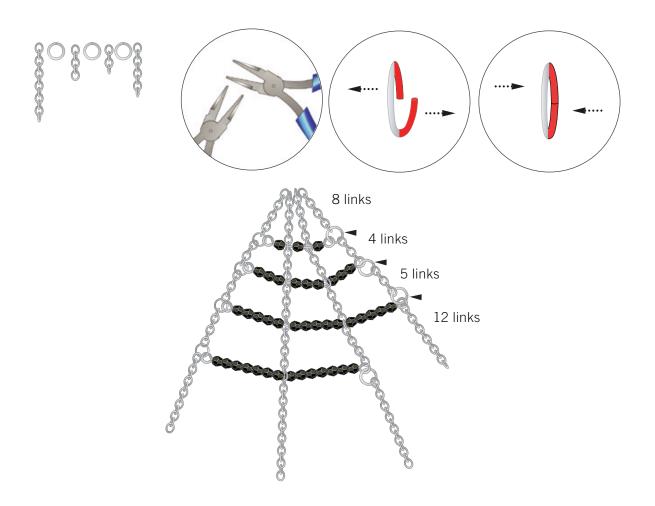

# HELLOWEEN EARRINGS "SPIDER'S WEB"

- STEP 1: Cut chain as follows: two pieces of 4 links, two of 5 links, one of 6 links, four of 8 links and one each of 12, 13, 15, 16, 46 and 30 links as shown in the illustrations.
- Open a 4 mm jump ring and attach it to an eye pin and through one end of the 6 and 13 link chains so the eye pin is in between the chains (see illustration). Add the following chains (5 links, 4 links & 8 links) with 4 mm jump rings placing an eye pin in between each one as shown in the illustration. Insert a Swarovski Bead art. 5000 3 mm Jet on the first eye pin and on to the other eye pins insert 3, 5 and 7 Swarovski Beads article 5000 3 mm Jet as shown.
- Thread the bottom most eye pin through the 17<sup>th</sup> link of the 46 links chain. The eye pin above it should go through the 8<sup>th</sup> link, the one above it through the 7<sup>th</sup> and then the last one through the 6<sup>th</sup> link of the chain. Insert the same number of Swarovski Beads article 5000 3 mm Jet on to each eye pin as was done in step 2. Make a loop in the end of the last eye pin.
- STEP 4: Attach a 30 links chain and a 15 links chain to the loop of the eye pin using a 4mm jump ring as shown.
- STEP 5: Insert on all the three left over eye pins Swarovski Beads art. 5000 3 mm Jet from top to bottom in this quantity: 1, 3 and 5. Turn a loop at the end of all eye pins.
- STEP 6: Attach chains of 8, 4, 5 and 12 links together and to the loops from the eye pins made in step 5 using 4 mm jump rings.
- STEP 7: Attach all four linked and beaded chains to each other at the top using a 4mm jump ring.
- STEP 8: Open the loop of the French ear wire and attach it to the 4mm jump ring from step 7. Repeat all steps to make another earring.