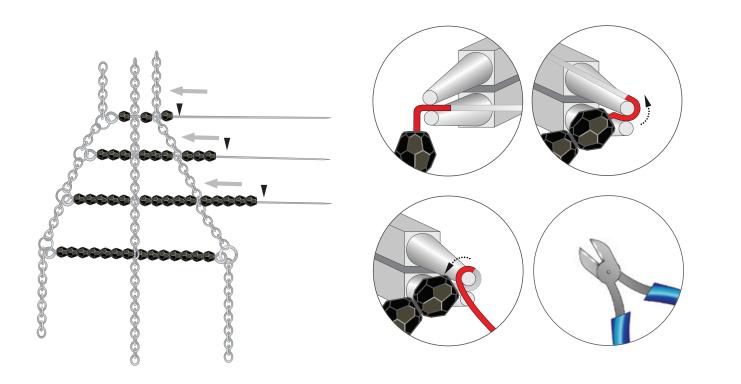

## STEP 3

WWW.CREATE-YOUR-STYLE.COM 3/7

STEP 5

4/7

STEP 7

WWW.CREATE-YOUR-STYLE.COM 5/7

Repeat steps 1 - 8 x1:

# HELLOWEEN EARRINGS "SPIDER'S WEB"

- STEP 1: Cut chain as follows: two pieces of 4 links, two of 5 links, one of 6 links, four of 8 links and one each of 12, 13, 15, 16, 46 and 30 links as shown in the illustrations.
- Open a 4 mm jump ring and attach it to an eye pin and through one end of the 6 and 13 link chains so the eye pin is in between the chains (see illustration). Add the following chains (5 links, 4 links & 8 links) with 4 mm jump rings placing an eye pin in between each one as shown in the illustration. Insert a Swarovski Bead art. 5000 3 mm Jet on the first eye pin and on to the other eye pins insert 3, 5 and 7 Swarovski Beads article 5000 3 mm Jet as shown.
- Thread the bottom most eye pin through the 17<sup>th</sup> link of the 46 links chain. The eye pin above it should go through the 8<sup>th</sup> link, the one above it through the 7<sup>th</sup> and then the last one through the 6<sup>th</sup> link of the chain. Insert the same number of Swarovski Beads article 5000 3 mm Jet on to each eye pin as was done in step 2. Make a loop in the end of the last eye pin.
- STEP 4: Attach a 30 links chain and a 15 links chain to the loop of the eye pin using a 4mm jump ring as shown.
- STEP 5: Insert on all the three left over eye pins Swarovski Beads art. 5000 3 mm Jet from top to bottom in this quantity: 1, 3 and 5. Turn a loop at the end of all eye pins.
- STEP 6: Attach chains of 8, 4, 5 and 12 links together and to the loops from the eye pins made in step 5 using 4 mm jump rings.
- STEP 7: Attach all four linked and beaded chains to each other at the top using a 4mm jump ring.
- STEP 8: Open the loop of the French ear wire and attach it to the 4mm jump ring from step 7. Repeat all steps to make another earring.