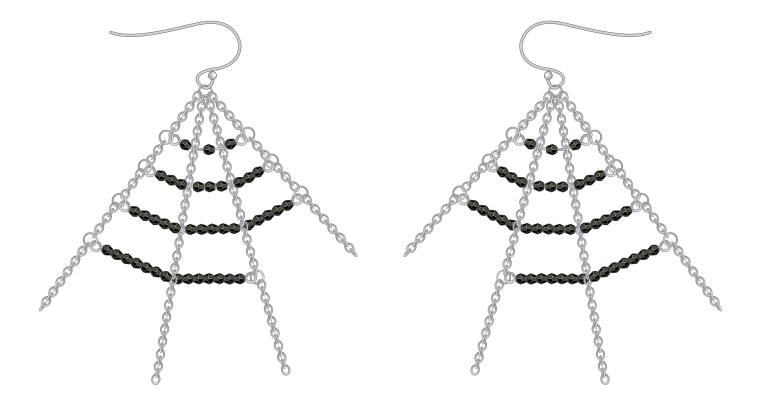

HALLOWEEN
EARRINGS
"SPIDER'S WEB"

# HALLOWEEN EARRINGS "SPIDER'S WEB"

# HELLOWEEN EARRINGS "SPIDER'S WEB"

- STEP 1: Cut chain as follows: two pieces of 4 links, two of 5 links, one of 6 links, four of 8 links and one each of 12, 13, 15, 16, 46 and 30 links as shown in the illustrations.
- Open a 4 mm jump ring and attach it to an eye pin and through one end of the 6 and 13 link chains so the eye pin is in between the chains (see illustration). Add the following chains (5 links, 4 links & 8 links) with 4 mm jump rings placing an eye pin in between each one as shown in the illustration. Insert a Swarovski Bead art. 5000 3 mm Jet on the first eye pin and on to the other eye pins insert 3, 5 and 7 Swarovski Beads article 5000 3 mm Jet as shown.
- Thread the bottom most eye pin through the 17<sup>th</sup> link of the 46 links chain. The eye pin above it should go through the 8<sup>th</sup> link, the one above it through the 7<sup>th</sup> and then the last one through the 6<sup>th</sup> link of the chain. Insert the same number of Swarovski Beads article 5000 3 mm Jet on to each eye pin as was done in step 2. Make a loop in the end of the last eye pin.
- STEP 4: Attach a 30 links chain and a 15 links chain to the loop of the eye pin using a 4mm jump ring as shown.
- STEP 5: Insert on all the three left over eye pins Swarovski Beads art. 5000 3 mm Jet from top to bottom in this quantity: 1, 3 and 5. Turn a loop at the end of all eye pins.
- STEP 6: Attach chains of 8, 4, 5 and 12 links together and to the loops from the eye pins made in step 5 using 4 mm jump rings.
- STEP 7: Attach all four linked and beaded chains to each other at the top using a 4mm jump ring.
- STEP 8: Open the loop of the French ear wire and attach it to the 4mm jump ring from step 7. Repeat all steps to make another earring.