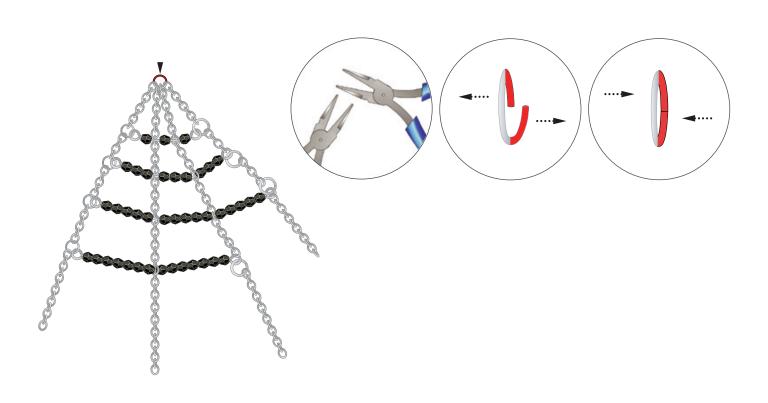

# HELLOWEEN EARRINGS "SPIDER'S WEB"

- STEP 1: Cut chain as follows: two pieces of 4 links, two of 5 links, one of 6 links, four of 8 links and one each of 12, 13, 15, 16, 46 and 30 links as shown in the illustrations.
- Open a 4 mm jump ring and attach it to an eye pin and through one end of the 6 and 13 link chains so the eye pin is in between the chains (see illustration). Add the following chains (5 links, 4 links & 8 links) with 4 mm jump rings placing an eye pin in between each one as shown in the illustration. Insert a Swarovski Bead art. 5000 3 mm Jet on the first eye pin and on to the other eye pins insert 3, 5 and 7 Swarovski Beads article 5000 3 mm Jet as shown.
- Thread the bottom most eye pin through the 17<sup>th</sup> link of the 46 links chain. The eye pin above it should go through the 8<sup>th</sup> link, the one above it through the 7<sup>th</sup> and then the last one through the 6<sup>th</sup> link of the chain. Insert the same number of Swarovski Beads article 5000 3 mm Jet on to each eye pin as was done in step 2. Make a loop in the end of the last eye pin.
- STEP 4: Attach a 30 links chain and a 15 links chain to the loop of the eye pin using a 4mm jump ring as shown.
- STEP 5: Insert on all the three left over eye pins Swarovski Beads art. 5000 3 mm Jet from top to bottom in this quantity: 1, 3 and 5. Turn a loop at the end of all eye pins.
- STEP 6: Attach chains of 8, 4, 5 and 12 links together and to the loops from the eye pins made in step 5 using 4 mm jump rings.
- STEP 7: Attach all four linked and beaded chains to each other at the top using a 4mm jump ring.
- STEP 8: Open the loop of the French ear wire and attach it to the 4mm jump ring from step 7. Repeat all steps to make another earring.