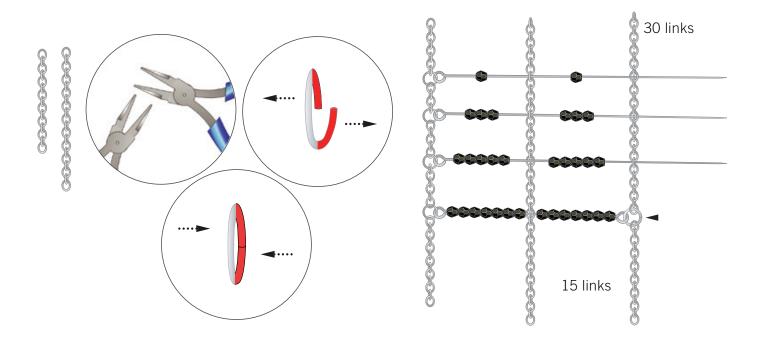

## STEP 3

WWW.CREATE-YOUR-STYLE.COM 3/7

STEP 5

4/7

STEP 7

WWW.CREATE-YOUR-STYLE.COM 5/7

Repeat steps 1 - 8 x1:

# HELLOWEEN EARRINGS "SPIDER'S WEB"

- STEP 1: Cut chain as follows: two pieces of 4 links, two of 5 links, one of 6 links, four of 8 links and one each of 12, 13, 15, 16, 46 and 30 links as shown in the illustrations.
- Open a 4 mm jump ring and attach it to an eye pin and through one end of the 6 and 13 link chains so the eye pin is in between the chains (see illustration). Add the following chains (5 links, 4 links & 8 links) with 4 mm jump rings placing an eye pin in between each one as shown in the illustration. Insert a Swarovski Bead art. 5000 3 mm Jet on the first eye pin and on to the other eye pins insert 3, 5 and 7 Swarovski Beads article 5000 3 mm Jet as shown.
- Thread the bottom most eye pin through the 17<sup>th</sup> link of the 46 links chain. The eye pin above it should go through the 8<sup>th</sup> link, the one above it through the 7<sup>th</sup> and then the last one through the 6<sup>th</sup> link of the chain. Insert the same number of Swarovski Beads article 5000 3 mm Jet on to each eye pin as was done in step 2. Make a loop in the end of the last eye pin.
- STEP 4: Attach a 30 links chain and a 15 links chain to the loop of the eye pin using a 4mm jump ring as shown.
- STEP 5: Insert on all the three left over eye pins Swarovski Beads art. 5000 3 mm Jet from top to bottom in this quantity: 1, 3 and 5. Turn a loop at the end of all eye pins.
- STEP 6: Attach chains of 8, 4, 5 and 12 links together and to the loops from the eye pins made in step 5 using 4 mm jump rings.
- STEP 7: Attach all four linked and beaded chains to each other at the top using a 4mm jump ring.
- STEP 8: Open the loop of the French ear wire and attach it to the 4mm jump ring from step 7. Repeat all steps to make another earring.