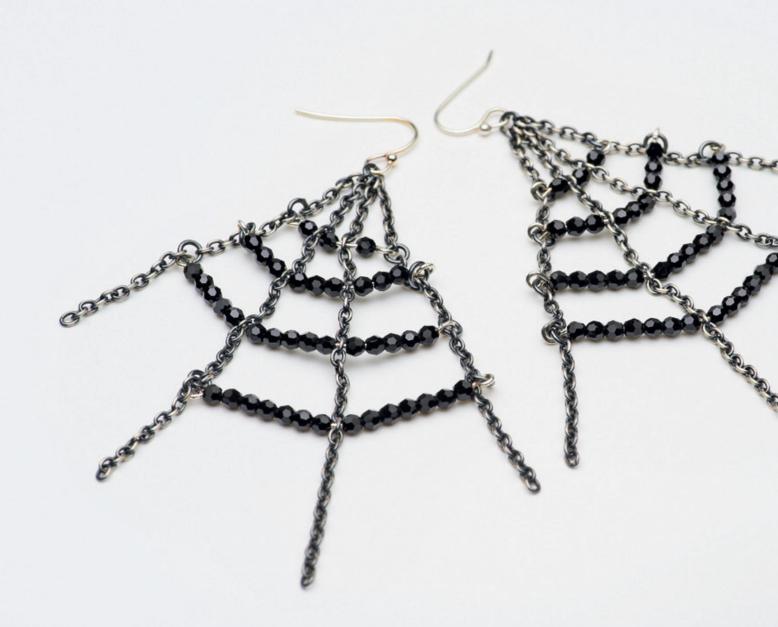

HALLOWEEN
EARRINGS
"SPIDER'S WEB"

# HALLOWEEN EARRINGS "SPIDER'S WEB"

### Supplies & Tools

Supplies

Chain, gun, 70 cm 8x Eye pins, silver 2x French ear wire, silver 18x Jump ring, ∅ 4 mm, gun

Tools

Flat nose pliers Round nose pliers Side cutter

Level of design: INTERMEDIATE

Have also a look at the **text instruction** at the last page!