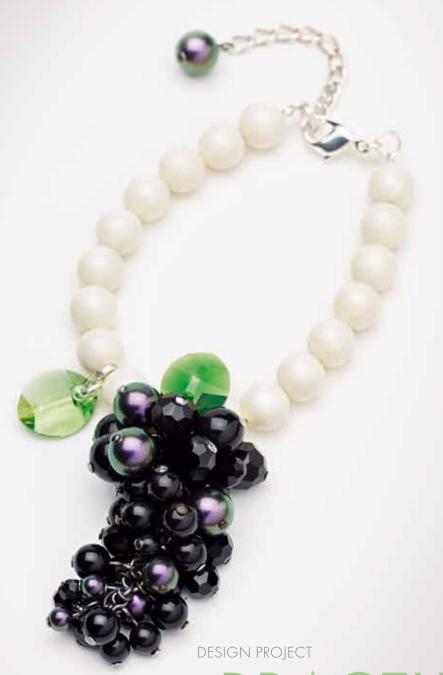

# **SWAROVSKI**

CREATE YOUR STYLE

BRACELET
"SHIMMERING GRAPES"

## DESIGN PROJECT BRACELET "SHIMMERING GRAPES"

### DESIGN PROJECT BRACELET "SHIMMERING GRAPES"

- Insert Swarovski Bead art. 5000 6 mm Jet onto a head pin and turn a loop at the end. Repeat this step 45 more times for all of the Swarovski Crystal Beads & Pearls 3 mm, 4 mm & 6 mm in the material list. The Swarovski Pendants and Swarovski Pearl art. 5810 8 mm Crystal Ivory Pearl will not be attached with a head pin.
- STEP 2: Attach 15 4 mm Antique silver jump rings to each other.
- STEP 3: Attach Swarovski Pendant art. 6734 14 mm Dark Moss Green to the second jump ring in the row using a 6 mm jump ring. Similarly attach 45 of the 46 crystal headpins created in step 1 to this jump ring chain leaving the very first jump ring in the row empty. See illustration for details. (Do not attach one of the 8 mm Crystal Iridescent Purple Crystal Pearls to this chain, as we will use this one at the end of the extension chain.)
- STEP 4: Open a 6 mm Jump ring insert art. 6734 14 mm Peridot and a5 mm split ring into it.
- STEP 5: Open the first 4 mm Jump ring of the bead and pearl cluster created in step 3 and insert a 5 mm split ring.
- Cut 25 cm of silver tiger tail and insert 8 Swarovski Pearl art. 5810 8 mm Crystal Ivory Pearls onto it. Thread the tiger tail through the 5 mm split ring from step 5 and then insert 2 more art. 5810 8 mm Crystal Ivory Pearl onto the tiger tail. Thread the tiger tail through a split ring with Swarovski Pedant art. 6734 14 mm Peridot, and insert 8 more art. 5810 8 mm Crystal Ivory Pearl. Insert both ends of tiger tail through a crimp bead and then through a split ring, back through the crimp bead and through 3 Swarovski Pearls. Crimp the crimp bead and cut off the extra tiger tail. Attach a lobster clasp and 4 cm extension chain to the split rings on each end using 4 mm jump rings. At the end of this extension chain attach the previously prepared Swarovski Pearl with the head pin as shown in our illustrations with this step.