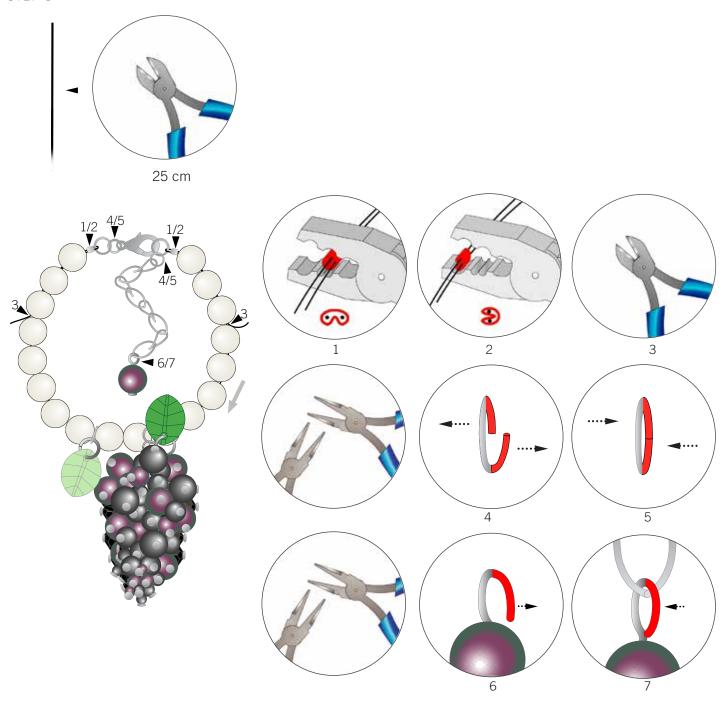

### DESIGN PROJECT BRACELET "SHIMMERING GRAPES"

- Insert Swarovski Bead art. 5000 6 mm Jet onto a head pin and turn a loop at the end. Repeat this step 45 more times for all of the Swarovski Crystal Beads & Pearls 3 mm, 4 mm & 6 mm in the material list. The Swarovski Pendants and Swarovski Pearl art. 5810 8 mm Crystal Ivory Pearl will not be attached with a head pin.
- STEP 2: Attach 15 4 mm Antique silver jump rings to each other.
- STEP 3: Attach Swarovski Pendant art. 6734 14 mm Dark Moss Green to the second jump ring in the row using a 6 mm jump ring. Similarly attach 45 of the 46 crystal headpins created in step 1 to this jump ring chain leaving the very first jump ring in the row empty. See illustration for details. (Do not attach one of the 8 mm Crystal Iridescent Purple Crystal Pearls to this chain, as we will use this one at the end of the extension chain.)
- STEP 4: Open a 6 mm Jump ring insert art. 6734 14 mm Peridot and a5 mm split ring into it.
- STEP 5: Open the first 4 mm Jump ring of the bead and pearl cluster created in step 3 and insert a 5 mm split ring.
- Cut 25 cm of silver tiger tail and insert 8 Swarovski Pearl art. 5810 8 mm Crystal Ivory Pearls onto it. Thread the tiger tail through the 5 mm split ring from step 5 and then insert 2 more art. 5810 8 mm Crystal Ivory Pearl onto the tiger tail. Thread the tiger tail through a split ring with Swarovski Pedant art. 6734 14 mm Peridot, and insert 8 more art. 5810 8 mm Crystal Ivory Pearl. Insert both ends of tiger tail through a crimp bead and then through a split ring, back through the crimp bead and through 3 Swarovski Pearls. Crimp the crimp bead and cut off the extra tiger tail. Attach a lobster clasp and 4 cm extension chain to the split rings on each end using 4 mm jump rings. At the end of this extension chain attach the previously prepared Swarovski Pearl with the head pin as shown in our illustrations with this step.