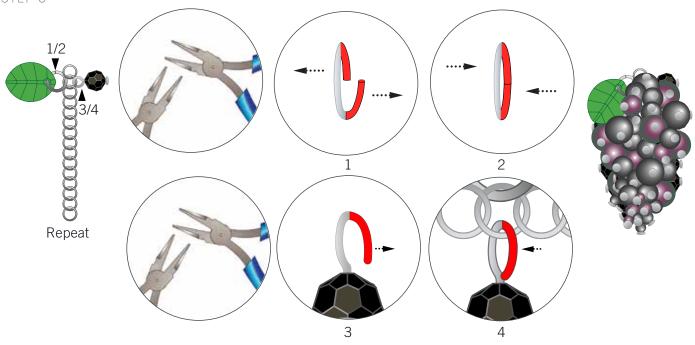

### DESIGN PROJECT BRACELET "SHIMMERING GRAPES"

- Insert Swarovski Bead art. 5000 6 mm Jet onto a head pin and turn a loop at the end. Repeat this step 45 more times for all of the Swarovski Crystal Beads & Pearls 3 mm, 4 mm & 6 mm in the material list. The Swarovski Pendants and Swarovski Pearl art. 5810 8 mm Crystal Ivory Pearl will not be attached with a head pin.
- STEP 2: Attach 15 4 mm Antique silver jump rings to each other.
- STEP 3: Attach Swarovski Pendant art. 6734 14 mm Dark Moss Green to the second jump ring in the row using a 6 mm jump ring. Similarly attach 45 of the 46 crystal headpins created in step 1 to this jump ring chain leaving the very first jump ring in the row empty. See illustration for details. (Do not attach one of the 8 mm Crystal Iridescent Purple Crystal Pearls to this chain, as we will use this one at the end of the extension chain.)
- STEP 4: Open a 6 mm Jump ring insert art. 6734 14 mm Peridot and a5 mm split ring into it.
- STEP 5: Open the first 4 mm Jump ring of the bead and pearl cluster created in step 3 and insert a 5 mm split ring.
- Cut 25 cm of silver tiger tail and insert 8 Swarovski Pearl art. 5810 8 mm Crystal Ivory Pearls onto it. Thread the tiger tail through the 5 mm split ring from step 5 and then insert 2 more art. 5810 8 mm Crystal Ivory Pearl onto the tiger tail. Thread the tiger tail through a split ring with Swarovski Pedant art. 6734 14 mm Peridot, and insert 8 more art. 5810 8 mm Crystal Ivory Pearl. Insert both ends of tiger tail through a crimp bead and then through a split ring, back through the crimp bead and through 3 Swarovski Pearls. Crimp the crimp bead and cut off the extra tiger tail. Attach a lobster clasp and 4 cm extension chain to the split rings on each end using 4 mm jump rings. At the end of this extension chain attach the previously prepared Swarovski Pearl with the head pin as shown in our illustrations with this step.