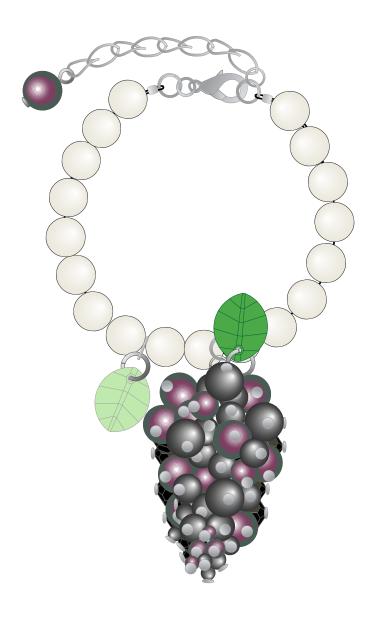

### DESIGN PROJECT BRACELET "SHIMMERING GRAPES"

- Insert Swarovski Bead art. 5000 6 mm Jet onto a head pin and turn a loop at the end. Repeat this step 45 more times for all of the Swarovski Crystal Beads & Pearls 3 mm, 4 mm & 6 mm in the material list. The Swarovski Pendants and Swarovski Pearl art. 5810 8 mm Crystal Ivory Pearl will not be attached with a head pin.
- STEP 2: Attach 15 4 mm Antique silver jump rings to each other.
- STEP 3: Attach Swarovski Pendant art. 6734 14 mm Dark Moss Green to the second jump ring in the row using a 6 mm jump ring. Similarly attach 45 of the 46 crystal headpins created in step 1 to this jump ring chain leaving the very first jump ring in the row empty. See illustration for details. (Do not attach one of the 8 mm Crystal Iridescent Purple Crystal Pearls to this chain, as we will use this one at the end of the extension chain.)
- STEP 4: Open a 6 mm Jump ring insert art. 6734 14 mm Peridot and a5 mm split ring into it.
- STEP 5: Open the first 4 mm Jump ring of the bead and pearl cluster created in step 3 and insert a 5 mm split ring.
- Cut 25 cm of silver tiger tail and insert 8 Swarovski Pearl art. 5810 8 mm Crystal Ivory Pearls onto it. Thread the tiger tail through the 5 mm split ring from step 5 and then insert 2 more art. 5810 8 mm Crystal Ivory Pearl onto the tiger tail. Thread the tiger tail through a split ring with Swarovski Pedant art. 6734 14 mm Peridot, and insert 8 more art. 5810 8 mm Crystal Ivory Pearl. Insert both ends of tiger tail through a crimp bead and then through a split ring, back through the crimp bead and through 3 Swarovski Pearls. Crimp the crimp bead and cut off the extra tiger tail. Attach a lobster clasp and 4 cm extension chain to the split rings on each end using 4 mm jump rings. At the end of this extension chain attach the previously prepared Swarovski Pearl with the head pin as shown in our illustrations with this step.