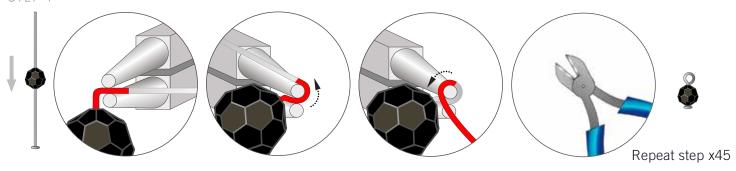

### DESIGN PROJECT BRACELET "SHIMMERING GRAPES"

- Insert Swarovski Bead art. 5000 6 mm Jet onto a head pin and turn a loop at the end. Repeat this step 45 more times for all of the Swarovski Crystal Beads & Pearls 3 mm, 4 mm & 6 mm in the material list. The Swarovski Pendants and Swarovski Pearl art. 5810 8 mm Crystal Ivory Pearl will not be attached with a head pin.
- STEP 2: Attach 15 4 mm Antique silver jump rings to each other.
- STEP 3: Attach Swarovski Pendant art. 6734 14 mm Dark Moss Green to the second jump ring in the row using a 6 mm jump ring. Similarly attach 45 of the 46 crystal headpins created in step 1 to this jump ring chain leaving the very first jump ring in the row empty. See illustration for details. (Do not attach one of the 8 mm Crystal Iridescent Purple Crystal Pearls to this chain, as we will use this one at the end of the extension chain.)
- STEP 4: Open a 6 mm Jump ring insert art. 6734 14 mm Peridot and a5 mm split ring into it.
- STEP 5: Open the first 4 mm Jump ring of the bead and pearl cluster created in step 3 and insert a 5 mm split ring.
- Cut 25 cm of silver tiger tail and insert 8 Swarovski Pearl art. 5810 8 mm Crystal Ivory Pearls onto it. Thread the tiger tail through the 5 mm split ring from step 5 and then insert 2 more art. 5810 8 mm Crystal Ivory Pearl onto the tiger tail. Thread the tiger tail through a split ring with Swarovski Pedant art. 6734 14 mm Peridot, and insert 8 more art. 5810 8 mm Crystal Ivory Pearl. Insert both ends of tiger tail through a crimp bead and then through a split ring, back through the crimp bead and through 3 Swarovski Pearls. Crimp the crimp bead and cut off the extra tiger tail. Attach a lobster clasp and 4 cm extension chain to the split rings on each end using 4 mm jump rings. At the end of this extension chain attach the previously prepared Swarovski Pearl with the head pin as shown in our illustrations with this step.