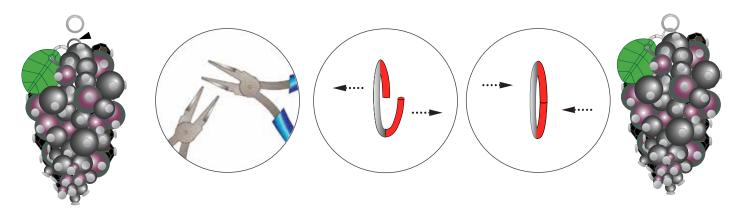

### DESIGN PROJECT BRACELET "SHIMMERING GRAPES"

- Insert Swarovski Bead art. 5000 6 mm Jet onto a head pin and turn a loop at the end. Repeat this step 45 more times for all of the Swarovski Crystal Beads & Pearls 3 mm, 4 mm & 6 mm in the material list. The Swarovski Pendants and Swarovski Pearl art. 5810 8 mm Crystal Ivory Pearl will not be attached with a head pin.
- STEP 2: Attach 15 4 mm Antique silver jump rings to each other.
- STEP 3: Attach Swarovski Pendant art. 6734 14 mm Dark Moss Green to the second jump ring in the row using a 6 mm jump ring. Similarly attach 45 of the 46 crystal headpins created in step 1 to this jump ring chain leaving the very first jump ring in the row empty. See illustration for details. (Do not attach one of the 8 mm Crystal Iridescent Purple Crystal Pearls to this chain, as we will use this one at the end of the extension chain.)
- STEP 4: Open a 6 mm Jump ring insert art. 6734 14 mm Peridot and a5 mm split ring into it.
- STEP 5: Open the first 4 mm Jump ring of the bead and pearl cluster created in step 3 and insert a 5 mm split ring.
- Cut 25 cm of silver tiger tail and insert 8 Swarovski Pearl art. 5810 8 mm Crystal Ivory Pearls onto it. Thread the tiger tail through the 5 mm split ring from step 5 and then insert 2 more art. 5810 8 mm Crystal Ivory Pearl onto the tiger tail. Thread the tiger tail through a split ring with Swarovski Pedant art. 6734 14 mm Peridot, and insert 8 more art. 5810 8 mm Crystal Ivory Pearl. Insert both ends of tiger tail through a crimp bead and then through a split ring, back through the crimp bead and through 3 Swarovski Pearls. Crimp the crimp bead and cut off the extra tiger tail. Attach a lobster clasp and 4 cm extension chain to the split rings on each end using 4 mm jump rings. At the end of this extension chain attach the previously prepared Swarovski Pearl with the head pin as shown in our illustrations with this step.