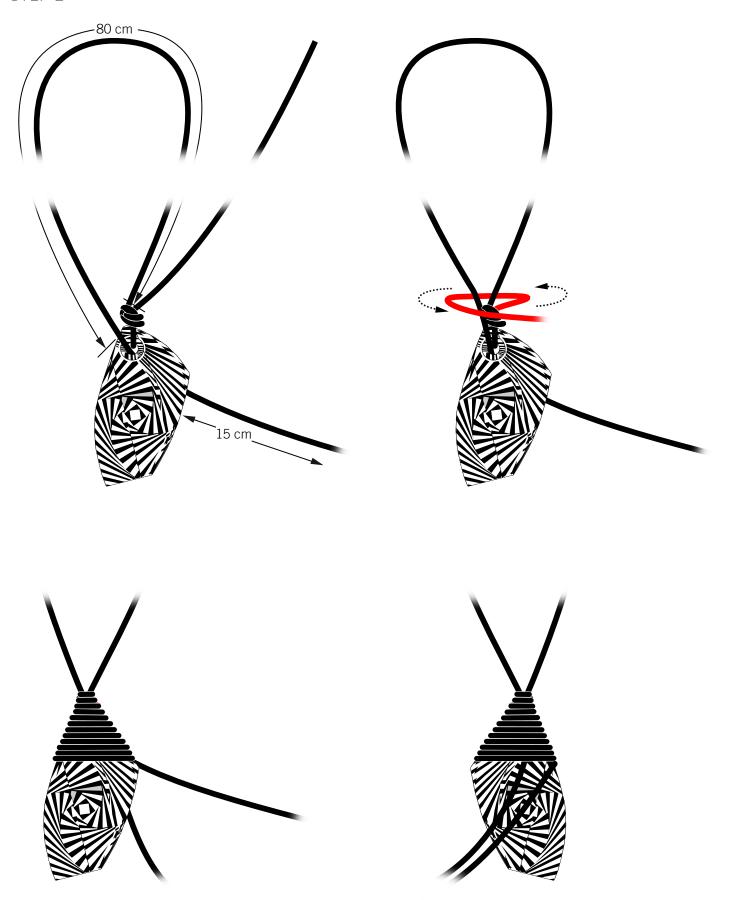

#### STEP 1

WWW.CREATE-YOUR-STYLE.COM 2/8

WWW.CREATE-YOUR-STYLE.COM 3/8

Repeat

WWW.CREATE-YOUR-STYLE.COM 5/8

WWW.CREATE-YOUR-STYLE.COM 7/8

### INSTRUCTION PACKAGE PENDANT "ZEBRA"

- STEP 1: Cut 160 cm of leather cord, slide one Swarovski Pendant article 6620 40 mm Crystal Zebra onto it. Adjust the pendant so that one end of the cord is 95 cm and the other end is 50 cm long. Tie a knot is the cord as shown.
- STEP 2: Slide the longer end (95cm) through the front hole of the Pendant towards the back making a loop of 80cm at the top and the remaining 15cm will be behind the Pendant. Hold the 15cm end with your fingers and start wrapping the 50cm cord end tightly around the knot and the Pendant as shown in the illustrations.
- STEP 3: Tie a knot behind the Pendant with the two remaining thread ends. Cut them off to the lengths of 4 cm and 5 cm.
- STEP 4: Cut a 50 cm cord and slide one Swarovski Pendant article 6620 20 mm Marbled Black onto it. The Pendant should be placed in such a way that 30 cm of cord end is on the front side and 20 cm of cored is on the back side. Make a loop using the 20 cm cord end at the back side of the Pendant. Hold this end with your fingers and start wrapping the longer end (30 cm) around the Pendant and the loop. Tie a knot using both thread ends at the back of the Pendant. Cut them off at different lengths as shown in the illustrations.
- STEP 5: Cut a 5cm chain and attach it in the cord loop from the Pendant made in step 4 using a 6mm jump ring.
- STEP 6: Attach the smaller Pendant with the chain into the cord of the bigger Pendant using a 4mm jump ring as shown.