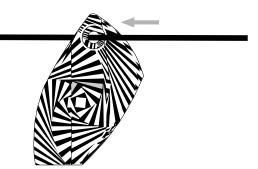

### INSTRUCTION PACKAGE PENDANT "ZEBRA"

- STEP 1: Cut 160 cm of leather cord, slide one Swarovski Pendant article 6620 40 mm Crystal Zebra onto it. Adjust the pendant so that one end of the cord is 95 cm and the other end is 50 cm long. Tie a knot is the cord as shown.
- STEP 2: Slide the longer end (95cm) through the front hole of the Pendant towards the back making a loop of 80cm at the top and the remaining 15cm will be behind the Pendant. Hold the 15cm end with your fingers and start wrapping the 50cm cord end tightly around the knot and the Pendant as shown in the illustrations.
- STEP 3: Tie a knot behind the Pendant with the two remaining thread ends. Cut them off to the lengths of 4 cm and 5 cm.
- STEP 4: Cut a 50 cm cord and slide one Swarovski Pendant article 6620 20 mm Marbled Black onto it. The Pendant should be placed in such a way that 30 cm of cord end is on the front side and 20 cm of cored is on the back side. Make a loop using the 20 cm cord end at the back side of the Pendant. Hold this end with your fingers and start wrapping the longer end (30 cm) around the Pendant and the loop. Tie a knot using both thread ends at the back of the Pendant. Cut them off at different lengths as shown in the illustrations.
- STEP 5: Cut a 5cm chain and attach it in the cord loop from the Pendant made in step 4 using a 6mm jump ring.
- STEP 6: Attach the smaller Pendant with the chain into the cord of the bigger Pendant using a 4mm jump ring as shown.