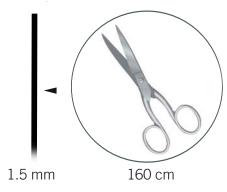

#### Supplies & Tools

Supplies

Chain, black, 5cm 1x Jump ring, black,  $\varnothing$   $4\,\text{mm}$ 1x Jump ring, black, Ø 6 mm Leather cord, black,  $\varnothing$  1.5 mm, 2.1 m

Flat nose pliers Scissors Side cutter

### INSTRUCTION PACKAGE PENDANT "ZEBRA"

- STEP 1: Cut 160 cm of leather cord, slide one Swarovski Pendant article 6620 40 mm Crystal Zebra onto it. Adjust the pendant so that one end of the cord is 95 cm and the other end is 50 cm long. Tie a knot is the cord as shown.
- STEP 2: Slide the longer end (95cm) through the front hole of the Pendant towards the back making a loop of 80cm at the top and the remaining 15cm will be behind the Pendant. Hold the 15cm end with your fingers and start wrapping the 50cm cord end tightly around the knot and the Pendant as shown in the illustrations.
- STEP 3: Tie a knot behind the Pendant with the two remaining thread ends. Cut them off to the lengths of 4 cm and 5 cm.
- STEP 4: Cut a 50 cm cord and slide one Swarovski Pendant article 6620 20 mm Marbled Black onto it. The Pendant should be placed in such a way that 30 cm of cord end is on the front side and 20 cm of cored is on the back side. Make a loop using the 20 cm cord end at the back side of the Pendant. Hold this end with your fingers and start wrapping the longer end (30 cm) around the Pendant and the loop. Tie a knot using both thread ends at the back of the Pendant. Cut them off at different lengths as shown in the illustrations.
- STEP 5: Cut a 5cm chain and attach it in the cord loop from the Pendant made in step 4 using a 6mm jump ring.
- STEP 6: Attach the smaller Pendant with the chain into the cord of the bigger Pendant using a 4mm jump ring as shown.