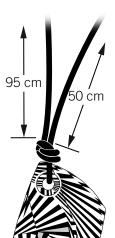

### INSTRUCTION PACKAGE PENDANT "ZEBRA"

- STEP 1: Cut 160 cm of leather cord, slide one Swarovski Pendant article 6620 40 mm Crystal Zebra onto it. Adjust the pendant so that one end of the cord is 95 cm and the other end is 50 cm long. Tie a knot is the cord as shown.
- STEP 2: Slide the longer end (95cm) through the front hole of the Pendant towards the back making a loop of 80cm at the top and the remaining 15cm will be behind the Pendant. Hold the 15cm end with your fingers and start wrapping the 50cm cord end tightly around the knot and the Pendant as shown in the illustrations.
- STEP 3: Tie a knot behind the Pendant with the two remaining thread ends. Cut them off to the lengths of 4 cm and 5 cm.
- STEP 4: Cut a 50 cm cord and slide one Swarovski Pendant article 6620 20 mm Marbled Black onto it. The Pendant should be placed in such a way that 30 cm of cord end is on the front side and 20 cm of cored is on the back side. Make a loop using the 20 cm cord end at the back side of the Pendant. Hold this end with your fingers and start wrapping the longer end (30 cm) around the Pendant and the loop. Tie a knot using both thread ends at the back of the Pendant. Cut them off at different lengths as shown in the illustrations.
- STEP 5: Cut a 5cm chain and attach it in the cord loop from the Pendant made in step 4 using a 6mm jump ring.
- STEP 6: Attach the smaller Pendant with the chain into the cord of the bigger Pendant using a 4mm jump ring as shown.