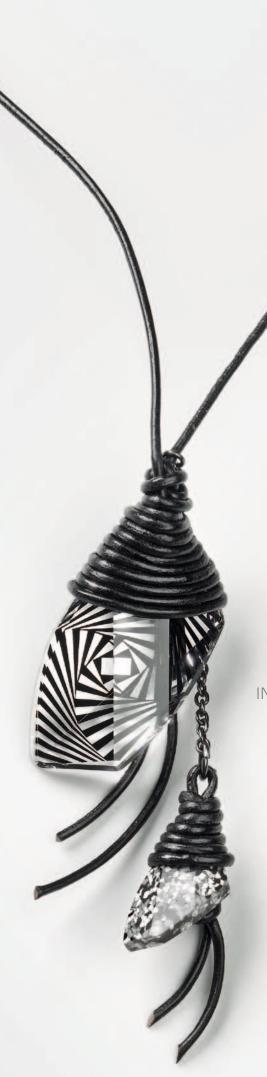

# PENDANT "ZEBRA"

#### SWAROVSKI ELEMENTS

Article **Product Group** Pendants Pendants

Article No. 6620 6620

Amount 1 pc. 1 pc.

Size 20 mm 40 mm Color Color Code Marbled Black Crystal Zebra Print

653 001 T0101A

### INSTRUCTION PACKAGE PENDANT "ZEBRA"

- STEP 1: Cut 160 cm of leather cord, slide one Swarovski Pendant article 6620 40 mm Crystal Zebra onto it. Adjust the pendant so that one end of the cord is 95 cm and the other end is 50 cm long. Tie a knot is the cord as shown.
- STEP 2: Slide the longer end (95cm) through the front hole of the Pendant towards the back making a loop of 80cm at the top and the remaining 15cm will be behind the Pendant. Hold the 15cm end with your fingers and start wrapping the 50cm cord end tightly around the knot and the Pendant as shown in the illustrations.
- STEP 3: Tie a knot behind the Pendant with the two remaining thread ends. Cut them off to the lengths of 4 cm and 5 cm.
- STEP 4: Cut a 50 cm cord and slide one Swarovski Pendant article 6620 20 mm Marbled Black onto it. The Pendant should be placed in such a way that 30 cm of cord end is on the front side and 20 cm of cored is on the back side. Make a loop using the 20 cm cord end at the back side of the Pendant. Hold this end with your fingers and start wrapping the longer end (30 cm) around the Pendant and the loop. Tie a knot using both thread ends at the back of the Pendant. Cut them off at different lengths as shown in the illustrations.
- STEP 5: Cut a 5cm chain and attach it in the cord loop from the Pendant made in step 4 using a 6mm jump ring.
- STEP 6: Attach the smaller Pendant with the chain into the cord of the bigger Pendant using a 4mm jump ring as shown.