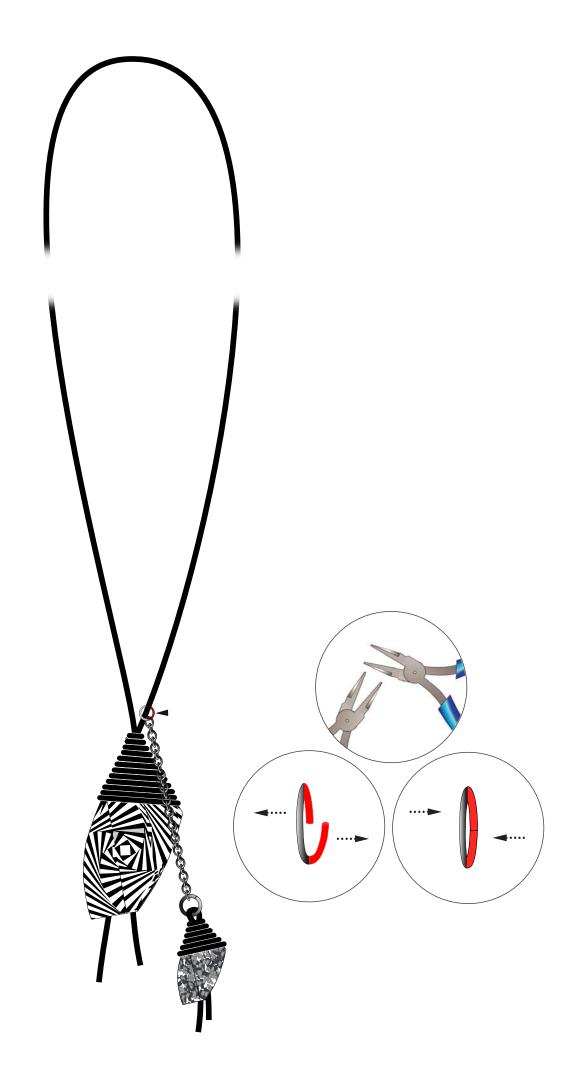

# PENDANT "ZEBRA"

#### INSTRUCTION PACKAGE PENDANT "ZEBRA"

#### Supplies & Tools

Supplies

Chain, black, 5cm 1x Jump ring, black,  $\varnothing$   $4\,\text{mm}$ 1x Jump ring, black, Ø 6 mm Leather cord, black,  $\varnothing$  1.5 mm, 2.1 m

Flat nose pliers Scissors Side cutter

#### STEP 1

WWW.CREATE-YOUR-STYLE.COM 2/8

WWW.CREATE-YOUR-STYLE.COM 3/8

Repeat

WWW.CREATE-YOUR-STYLE.COM 5/8

WWW.CREATE-YOUR-STYLE.COM 7/8

### INSTRUCTION PACKAGE PENDANT "ZEBRA"

- STEP 1: Cut 160 cm of leather cord, slide one Swarovski Pendant article 6620 40 mm Crystal Zebra onto it. Adjust the pendant so that one end of the cord is 95 cm and the other end is 50 cm long. Tie a knot is the cord as shown.
- STEP 2: Slide the longer end (95cm) through the front hole of the Pendant towards the back making a loop of 80cm at the top and the remaining 15cm will be behind the Pendant. Hold the 15cm end with your fingers and start wrapping the 50cm cord end tightly around the knot and the Pendant as shown in the illustrations.
- STEP 3: Tie a knot behind the Pendant with the two remaining thread ends. Cut them off to the lengths of 4 cm and 5 cm.
- STEP 4: Cut a 50 cm cord and slide one Swarovski Pendant article 6620 20 mm Marbled Black onto it. The Pendant should be placed in such a way that 30 cm of cord end is on the front side and 20 cm of cored is on the back side. Make a loop using the 20 cm cord end at the back side of the Pendant. Hold this end with your fingers and start wrapping the longer end (30 cm) around the Pendant and the loop. Tie a knot using both thread ends at the back of the Pendant. Cut them off at different lengths as shown in the illustrations.
- STEP 5: Cut a 5cm chain and attach it in the cord loop from the Pendant made in step 4 using a 6mm jump ring.
- STEP 6: Attach the smaller Pendant with the chain into the cord of the bigger Pendant using a 4mm jump ring as shown.