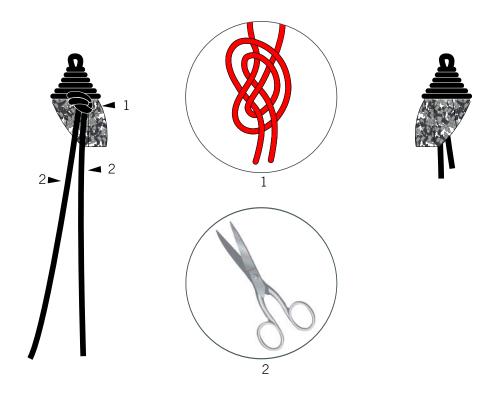

#### STEP 1

WWW.CREATE-YOUR-STYLE.COM 2/8

WWW.CREATE-YOUR-STYLE.COM 3/8

Repeat

WWW.CREATE-YOUR-STYLE.COM 5/8

WWW.CREATE-YOUR-STYLE.COM 7/8

### INSTRUCTION PACKAGE PENDANT "ZEBRA"

- STEP 1: Cut 160 cm of leather cord, slide one Swarovski Pendant article 6620 40 mm Crystal Zebra onto it. Adjust the pendant so that one end of the cord is 95 cm and the other end is 50 cm long. Tie a knot is the cord as shown.
- STEP 2: Slide the longer end (95cm) through the front hole of the Pendant towards the back making a loop of 80cm at the top and the remaining 15cm will be behind the Pendant. Hold the 15cm end with your fingers and start wrapping the 50cm cord end tightly around the knot and the Pendant as shown in the illustrations.
- STEP 3: Tie a knot behind the Pendant with the two remaining thread ends. Cut them off to the lengths of 4 cm and 5 cm.
- STEP 4: Cut a 50 cm cord and slide one Swarovski Pendant article 6620 20 mm Marbled Black onto it. The Pendant should be placed in such a way that 30 cm of cord end is on the front side and 20 cm of cored is on the back side. Make a loop using the 20 cm cord end at the back side of the Pendant. Hold this end with your fingers and start wrapping the longer end (30 cm) around the Pendant and the loop. Tie a knot using both thread ends at the back of the Pendant. Cut them off at different lengths as shown in the illustrations.
- STEP 5: Cut a 5cm chain and attach it in the cord loop from the Pendant made in step 4 using a 6mm jump ring.
- STEP 6: Attach the smaller Pendant with the chain into the cord of the bigger Pendant using a 4mm jump ring as shown.