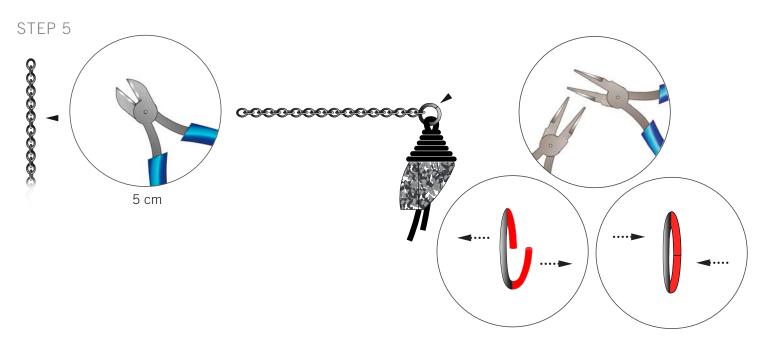

#### STEP 1

WWW.CREATE-YOUR-STYLE.COM 2/8

WWW.CREATE-YOUR-STYLE.COM 3/8

Repeat

WWW.CREATE-YOUR-STYLE.COM 5/8

WWW.CREATE-YOUR-STYLE.COM 7/8

### INSTRUCTION PACKAGE PENDANT "ZEBRA"

- STEP 1: Cut 160 cm of leather cord, slide one Swarovski Pendant article 6620 40 mm Crystal Zebra onto it. Adjust the pendant so that one end of the cord is 95 cm and the other end is 50 cm long. Tie a knot is the cord as shown.
- STEP 2: Slide the longer end (95cm) through the front hole of the Pendant towards the back making a loop of 80cm at the top and the remaining 15cm will be behind the Pendant. Hold the 15cm end with your fingers and start wrapping the 50cm cord end tightly around the knot and the Pendant as shown in the illustrations.
- STEP 3: Tie a knot behind the Pendant with the two remaining thread ends. Cut them off to the lengths of 4 cm and 5 cm.
- STEP 4: Cut a 50 cm cord and slide one Swarovski Pendant article 6620 20 mm Marbled Black onto it. The Pendant should be placed in such a way that 30 cm of cord end is on the front side and 20 cm of cored is on the back side. Make a loop using the 20 cm cord end at the back side of the Pendant. Hold this end with your fingers and start wrapping the longer end (30 cm) around the Pendant and the loop. Tie a knot using both thread ends at the back of the Pendant. Cut them off at different lengths as shown in the illustrations.
- STEP 5: Cut a 5cm chain and attach it in the cord loop from the Pendant made in step 4 using a 6mm jump ring.
- STEP 6: Attach the smaller Pendant with the chain into the cord of the bigger Pendant using a 4mm jump ring as shown.