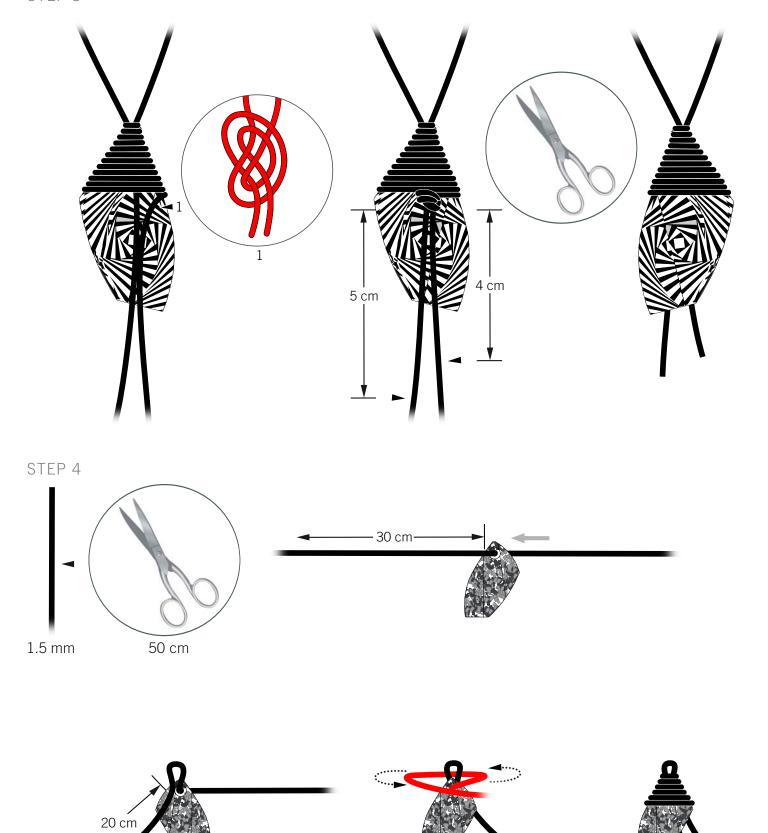

#### STEP 1

WWW.CREATE-YOUR-STYLE.COM 2/8

WWW.CREATE-YOUR-STYLE.COM 3/8

Repeat

WWW.CREATE-YOUR-STYLE.COM 5/8

WWW.CREATE-YOUR-STYLE.COM 7/8

### INSTRUCTION PACKAGE PENDANT "ZEBRA"

- STEP 1: Cut 160 cm of leather cord, slide one Swarovski Pendant article 6620 40 mm Crystal Zebra onto it. Adjust the pendant so that one end of the cord is 95 cm and the other end is 50 cm long. Tie a knot is the cord as shown.
- STEP 2: Slide the longer end (95cm) through the front hole of the Pendant towards the back making a loop of 80cm at the top and the remaining 15cm will be behind the Pendant. Hold the 15cm end with your fingers and start wrapping the 50cm cord end tightly around the knot and the Pendant as shown in the illustrations.
- STEP 3: Tie a knot behind the Pendant with the two remaining thread ends. Cut them off to the lengths of 4 cm and 5 cm.
- STEP 4: Cut a 50 cm cord and slide one Swarovski Pendant article 6620 20 mm Marbled Black onto it. The Pendant should be placed in such a way that 30 cm of cord end is on the front side and 20 cm of cored is on the back side. Make a loop using the 20 cm cord end at the back side of the Pendant. Hold this end with your fingers and start wrapping the longer end (30 cm) around the Pendant and the loop. Tie a knot using both thread ends at the back of the Pendant. Cut them off at different lengths as shown in the illustrations.
- STEP 5: Cut a 5cm chain and attach it in the cord loop from the Pendant made in step 4 using a 6mm jump ring.
- STEP 6: Attach the smaller Pendant with the chain into the cord of the bigger Pendant using a 4mm jump ring as shown.